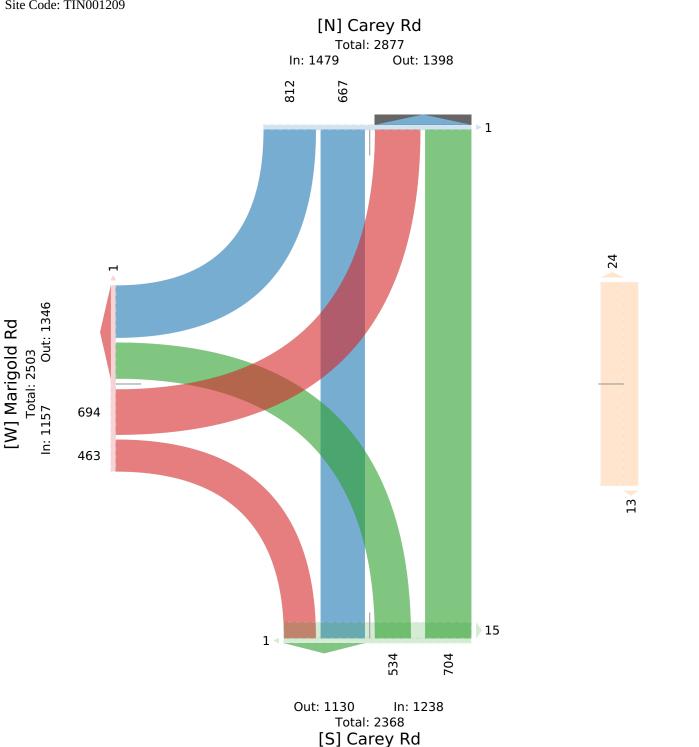

Notes

Comments

Tue Nov 7, 2023 Full Length (7:30 AM-9:30 AM, 2 PM-6 PM) All Classes (Motorcycles, Lights, Single-Unit Trucks, Articulated Trucks, Buses, Pedestrians, Bicycles on Road, Bicycles on Crosswalk) All Movements ID: 1133533, Location: 48.470995, -123.397221, Site Code: TIN001209

# **McElhanney**

| Leg                     | Marigo  | ld Rd |      |        |       | No Access Sidewa | lk Only | Carey F   | Rd    |     |            |      | Carey R    | d            |                     |       |            |
|-------------------------|---------|-------|------|--------|-------|------------------|---------|-----------|-------|-----|------------|------|------------|--------------|---------------------|-------|------------|
| Direction               | Eastbou | ınd   |      |        |       | Westbound        |         | Northbo   | ound  |     |            |      | Southbo    | ound         |                     |       |            |
| Time                    | L       | R     | U    | Арр    | Ped*  | Арр              | Ped*    | L         | Т     | U   | Арр        | Ped* | Т          | R            | J App               | Ped*  | Int        |
| 2023-11-07 7:30AM       | í 22    | 19    | 0    | 41     | 0     | 0                | 1       | 8         | 25    | 0   | 33         | 0    | 25         | 20           | 0 <b>45</b>         | 0     | 119        |
| 7:45AM                  | í 40    | 25    | 0    | 65     | 0     | 0                | 0       | 15        | 37    | 0   | 52         | 0    | 31         | 17           | 0 <b>48</b>         | 0     | 165        |
| Hourly Tota             | l 62    | 44    | 0    | 106    | 0     | 0                | 1       | 23        | 62    | 0   | 85         | 0    | 56         | 37           | 0 <b>93</b>         | 0     | 284        |
| 8:00AM                  | í 32    | 38    | 0    | 70     | 0     | 0                | 3       | 21        | 35    | 0   | 56         | 0    | 45         | 21           | 0 <b>66</b>         | 0     | 192        |
| 8:15AM                  | í 40    | 45    | 0    | 85     | 0     | 0                | 1       | 25        | 64    | 0   | 89         | 1    | 40         | 34           | 0 <b>74</b>         | 0     | 248        |
| 8:30AM                  | í 49    | 30    | 0    | 79     | 0     | 0                | 1       | 23        | 28    | 0   | 51         | 1    | 35         | 33           | 0 <b>68</b>         | 0     | 198        |
| 8:45AM                  | í 29    | 15    | 0    | 44     | 0     | 0                | 1       | 17        | 28    | 0   | 45         | 0    | 38         | 34           | 0 <b>72</b>         | 0     | 161        |
| Hourly Tota             | l 150   | 128   | 0    | 278    | 0     | 0                | 6       | 86        | 155   | 0   | 241        | 2    | 158        | 122          | 0 <b>280</b>        | 0     | 799        |
| 9:00AM                  | 16      | 23    | 0    | 39     | 0     | 0                | 0       | 7         | 13    | 0   | 20         | 0    | 19         | 19           | 0 <b>38</b>         | 0     | 97         |
| 9:15AM                  | í 13    | 10    | 0    | 23     | 0     | 0                | 0       | 11        | 12    | 0   | 23         | 0    | 16         | 19           | 0 <b>35</b>         | 0     | 81         |
| Hourly Tota             | l 29    | 33    | 0    | 62     | 0     | 0                | 0       | 18        | 25    | 0   | 43         | 0    | 35         | 38           | 0 <b>73</b>         | 0     | 178        |
| 2:00PM                  | í 29    | 20    | 0    | 49     | 0     | 0                | 0       | 16        | 34    | 0   | 50         | 1    | 17         | 38           | 0 55                | 0     | 154        |
| 2:15PM                  | í 25    | 15    | 0    | 40     | 0     | 0                | 6       | 18        | 43    | 0   | 61         | 10   | 26         | 30           | 0 <b>56</b>         | 0     | 157        |
| 2:30PM                  | 1 28    | 19    | 0    | 47     | 0     | 0                | 1       | 12        | 22    | 0   | 34         | 1    | 39         | 21           | 0 <b>60</b>         | 0     | 141        |
| 2:45PM                  | í 40    | 20    | 0    | 60     | 0     | 0                | 5       | 18        | 31    | 0   | 49         | 0    | 36         | 27           | 0 <b>63</b>         | 0     | 172        |
| Hourly Tota             | l 122   | 74    | 0    | 196    | 0     | 0                | 12      | 64        | 130   | 0   | 194        | 12   | 118        | 116          | 0 234               | 0     | 624        |
| 3:00PM                  | í 28    | 19    | 0    | 47     | 0     | 0                | 2       | 30        | 23    | 0   | 53         | 0    | 28         | 23           | 0 51                | 0     | 151        |
| 3:15PM                  | 1 20    | 25    | 0    | 45     | 0     | 0                | 5       | 28        | 32    | 0   | 60         | 0    | 26         | 35           | 0 <b>61</b>         | 0     | 166        |
| 3:30PM                  | I 35    | 12    | 0    | 47     | 0     | 0                | 0       | 26        | 27    | 0   | 53         | 0    | 25         | 54           | 0 <b>79</b>         | 0     | 179        |
| 3:45PM                  | I 42    | 16    | 0    | 58     | 0     | 0                | 1       | 22        | 25    | 0   | 47         | 0    | 33         | 38           | 0 71                | 0     | 176        |
| Hourly Tota             | l 125   | 72    | 0    | 197    | 0     | 0                | 8       | 106       | 107   | 0   | 213        | 0    | 112        | 150          | 0 262               | 0     | 672        |
| 4:00PM                  |         | 16    | 0    | 40     | 0     | 0                | 0       | 24        | 30    | 0   | 54         | 0    | 23         | 53           | 0 76                | 0     |            |
| 4:15PM                  |         | 13    | 0    | 38     | 0     |                  | 2       | 27        | 34    | 0   | 61         | 1    | 28         |              | 0 72                |       |            |
| 4:30PM                  | -       | 12    | 0    | 45     | 0     |                  | 0       | 40        | 25    | 0   | 65         | 0    | 21         |              | 0 89                |       |            |
| 4:45PM                  |         | 15    | 0    | 41     | 1     | 0                | 1       | 42        | 23    | 0   | 65         | 1    | 24         |              | 0 61                |       |            |
| Hourly Tota             |         | 56    | 0    | 164    | 1     |                  | 3       |           | 112   | 0   | 245        | 2    | 96         |              | 0 <b>298</b>        |       |            |
| 5:00PM                  |         | 16    | 0    | 49     | 0     |                  | 2       | 32        | 32    | 0   | 64         | 0    | 23         |              | 0 54                |       |            |
| 5:15PM                  | -       | 15    | 0    | 41     | 0     |                  | 4       | 35        | 17    | 0   | 52         | 0    | 27         |              | 0 <b>86</b>         |       |            |
| 5:30PM                  |         | 12    | 0    | 35     | 0     | -                | 0       | 24        | 30    | 0   | 54         | 0    | 21         |              | 0 53                |       | 142        |
| 5:45PM                  |         | 13    | 0    | 29     | 0     |                  | 1       | 13        | 34    | 0   | 47         | 0    | 21         |              | 0 <b>46</b>         |       | 122        |
| Hourly Tota             |         | 56    | 0    | 154    | 0     |                  | 7       | 104       | 113   | 0   | 217        | 0    | 92         |              | 0 239               |       | 610        |
| Tota                    | -       | 463   | 0    | 1157   | 1     | 0                | 37      | 534       | 704   | 0   | 1238       | 16   | 667        |              | 0 <b>1479</b>       |       | 3874       |
| % Approach              | _       | 40.0% |      | - 115/ | -     | -                |         |           | 56.9% |     | 1230       | 10   |            | 54.9% 0      |                     | 1     | - 30/4     |
| % Tota                  | _       | 12.0% |      | 29.9%  | _     | 0%               |         |           | 18.2% |     | 32.0%      | -    |            | 21.0% 09     |                     | _     |            |
| Motorcycles             | -       | 1     | 0    | 8      | _     | 0                |         | 0         | 3     | 0   | 3          | -    | 1          |              | 0 6                 |       | 17         |
| % Motorcycles           |         |       |      |        | -     | -                | _       | 0%        |       |     | 0.2%       | -    | 0.1%       | 0.6% 0       |                     |       | 0.4%       |
| Lights                  | -       |       |      | 1123   |       | 0                |         | 524       |       |     | 1197       |      | 641        |              | 0 1434              |       | 3754       |
| % Lights                |         |       |      |        |       | -                |         |           | 95.6% |     |            |      |            | 97.7% 09     |                     |       | 96.9%      |
| Single-Unit Trucks      | -       |       | 0    | 12     |       | 0                |         | 7         |       |     | 21         |      | 6          |              | 0 17                |       | 50.570     |
| % Single-Unit Trucks    | -       |       |      |        |       | -                |         | 1.3%      | 2.0%  |     | 1.7%       |      | 0.9%       | 1.4% 0       |                     |       | 1.3%       |
| Articulated Trucks      | -       |       | 0%   | 1.0%   | -     | 0                | -       | 1.3%      |       | 0%  | 1.7%       | -    | 0.9%       |              | $\frac{0}{0}$ 1.170 |       | 1.5%       |
| % Articulated Trucks    | -       |       |      |        | -     | l                | -       | 0%        |       |     | 0.2%       | -    | 0.1%       | 0% 09        |                     |       | 0.1%       |
|                         |         |       | 0%   | 0.2%   | -     | -                | -       | -         | 0.3%  |     |            | -    |            |              |                     |       |            |
| Buses<br>% Buses        | -       |       |      | 0.9%   | -     | -                | -       | 1<br>0.2% | 1.6%  |     | 12<br>1.0% | -    | 15<br>2.2% | 1<br>0.1% 09 |                     |       | 38<br>1.0% |
|                         | _       |       | 0 /0 | 2      | -     |                  | -       | 0.270     |       | 070 | 3          | -    | 3          | 2            |                     |       | 1.070      |
| Bicycles on Road        | -       |       |      | 0.2%   | -     | 0                | -       |           |       |     | 0.2%       | -    |            |              |                     |       | 0.3%       |
| % Bicycles on Road      | -       | 0.2%  |      | 0.2%   | -     | -                | -       | 0.4%      | 0.1%  |     | 0.2%       | 10   | 0.4%       | 0.2% 09      |                     | -     | 0.3%       |
| Pedestrians             | -       | -     | -    | -      | 1000/ | -                | 36      | -         | -     | -   | -          | 16   | -          | -            |                     | 1000/ |            |
| % Pedestrians           | _       | -     | -    | -      | 100%  |                  | 97.3%   | -         | -     | -   | -          | 100% | -          | -            |                     | 100%  | -          |
| Bicycles on Crosswalk   | -       | -     | -    | -      | 0     |                  | 2 70(   | -         | -     | -   | -          | 0    | -          | -            |                     | 0     |            |
| % Bicycles on Crosswalk | - 1     | -     | -    | -      | 0%    | -                | 2.7%    | -         | -     | -   | -          | 0%   | -          | -            |                     | 0%    | -          |

\*Pedestrians and Bicycles on Crosswalk. L: Left, R: Right, T: Thru, U: U-Turn

Tue Nov 7, 2023 Full Length (7:30 AM-9:30 AM, 2 PM-6 PM) All Classes (Motorcycles, Lights, Single-Unit Trucks, Articulated Trucks, Buses, Pedestrians, Bicycles on Road, Bicycles on Crosswalk) All Movements ID: 1133533, Location: 48.470995, -123.397221, Site Code: TIN001209