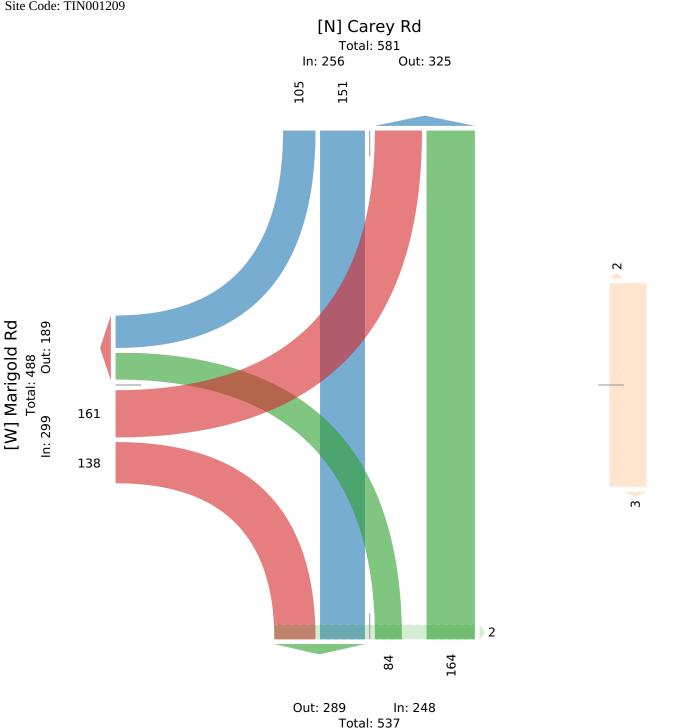

[E] No Access Sidewalk Only

Tue Nov 7, 2023 AM Peak (7:45 AM - 8:45 AM) - Overall Peak Hour

All Classes (Motorcycles, Lights, Single-Unit Trucks, Articulated Trucks, Buses, Pedestrians, Bicycles on Road, Bicycles on Crosswalk) All Movements

ID: 1133533, Location: 48.470995, -123.397221, Site Code: TIN001209

**McElhanney** 

Provided by: McElhanney Kamloops 710 Laval Crescent, Kamloops, BC, V2C5P3, CA

| Leg                     | Marigol | d Rd  |    |       |      | No Access Sidewa | lk Only | Carey F | Rd    |    |       |      | Carey R | d     |    |       |      |       |
|-------------------------|---------|-------|----|-------|------|------------------|---------|---------|-------|----|-------|------|---------|-------|----|-------|------|-------|
| Direction               | Eastbou | nd    |    |       |      | Westbound        |         | Northbo | ound  |    |       |      | Southbo | und   |    |       |      |       |
| Time                    | L       | R     | U  | Арр   | Ped* | Арр              | Ped*    | L       | Т     | U  | Арр   | Ped* | Т       | R     | U  | Арр   | Ped* | Int   |
| 2023-11-07 7:45AM       | 40      | 25    | 0  | 65    | 0    | 0                | 0       | 15      | 37    | 0  | 52    | 0    | 31      | 17    | 0  | 48    | 0    | 165   |
| 8:00AM                  | 32      | 38    | 0  | 70    | 0    | 0                | 3       | 21      | 35    | 0  | 56    | 0    | 45      | 21    | 0  | 66    | 0    | 192   |
| 8:15AM                  | 40      | 45    | 0  | 85    | 0    | 0                | 1       | 25      | 64    | 0  | 89    | 1    | 40      | 34    | 0  | 74    | 0    | 248   |
| 8:30AM                  | 49      | 30    | 0  | 79    | 0    | 0                | 1       | 23      | 28    | 0  | 51    | 1    | 35      | 33    | 0  | 68    | 0    | 198   |
| Total                   | 161     | 138   | 0  | 299   | 0    | 0                | 5       | 84      | 164   | 0  | 248   | 2    | 151     | 105   | 0  | 256   | 0    | 803   |
| % Approach              | 53.8%   | 46.2% | 0% | -     | -    | -                | -       | 33.9%   | 66.1% | 0% | -     | -    | 59.0%   | 41.0% | 0% | -     | -    |       |
| % Total                 | 20.0%   | 17.2% | 0% | 37.2% | -    | 0%               | -       | 10.5%   | 20.4% | 0% | 30.9% | -    | 18.8%   | 13.1% | 0% | 31.9% | -    |       |
| PHF                     | 0.821   | 0.767 | -  | 0.879 | -    | -                | -       | 0.865   | 0.641 | -  | 0.702 | -    | 0.833   | 0.772 | -  | 0.873 | -    | 0.814 |
| Motorcycles             | 0       | 0     | 0  | 0     | -    | 0                | -       | 0       | 0     | 0  | 0     | -    | 1       | 1     | 0  | 2     | -    | 2     |
| % Motorcycles           | 0%      | 0%    | 0% | 0%    | -    | -                | -       | 0%      | 0%    | 0% | 0%    | -    | 0.7%    | 1.0%  | 0% | 0.8%  | -    | 0.2%  |
| Lights                  | 160     | 135   | 0  | 295   | -    | 0                | -       | 82      | 160   | 0  | 242   | -    | 142     | 104   | 0  | 246   | -    | 783   |
| % Lights                | 99.4%   | 97.8% | 0% | 98.7% | -    | -                | -       | 97.6%   | 97.6% | 0% | 97.6% | -    | 94.0%   | 99.0% | 0% | 96.1% | -    | 97.5% |
| Single-Unit Trucks      | 1       | 2     | 0  | 3     | -    | 0                | -       | 0       | 2     | 0  | 2     | -    | 3       | 0     | 0  | 3     | -    | 8     |
| % Single-Unit Trucks    | 0.6%    | 1.4%  | 0% | 1.0%  | -    | -                | -       | 0%      | 1.2%  | 0% | 0.8%  | -    | 2.0%    | 0%    | 0% | 1.2%  | -    | 1.0%  |
| Articulated Trucks      | 0       | 0     | 0  | 0     | -    | 0                | -       | 0       | 1     | 0  | 1     | -    | 1       | 0     | 0  | 1     | -    |       |
| % Articulated Trucks    | 0%      | 0%    | 0% | 0%    | -    | -                | -       | 0%      | 0.6%  | 0% | 0.4%  | -    | 0.7%    | 0%    | 0% | 0.4%  | -    | 0.2%  |
| Buses                   | 0       | 1     | 0  | 1     | -    | 0                | -       | 1       | 1     | 0  | 2     | -    | 3       | 0     | 0  | 3     | -    | (     |
| % Buses                 | 0%      | 0.7%  | 0% | 0.3%  | -    | -                | -       | 1.2%    | 0.6%  | 0% | 0.8%  | -    | 2.0%    | 0%    | 0% | 1.2%  | -    | 0.7%  |
| Bicycles on Road        | 0       | 0     | 0  | 0     | -    | 0                | -       | 1       | 0     | 0  | 1     | -    | 1       | 0     | 0  | 1     | -    |       |
| % Bicycles on Road      | 0%      | 0%    | 0% | 0%    | -    | -                | -       | 1.2%    | 0%    | 0% | 0.4%  | -    | 0.7%    | 0%    | 0% | 0.4%  | -    | 0.2%  |
| Pedestrians             | -       | -     | -  | -     | 0    | -                | 5       | -       | -     | -  | -     | 2    | -       | -     | -  | -     | 0    |       |
| % Pedestrians           | -       | -     | -  | -     | -    | -                | 100%    | -       | -     | -  | -     | 100% | -       | -     | -  | -     | -    |       |
| Bicycles on Crosswalk   | -       | -     | -  | -     | 0    | -                | 0       | -       | -     | -  | -     | 0    | -       | -     | -  | -     | 0    |       |
| % Bicycles on Crosswalk | -       | -     | -  | -     | -    | -                | 0%      | -       | -     | -  | -     | 0%   | -       | -     | -  | -     | -    |       |

Pedestrians and Bicycles on Crosswalk. L: Left, R: Right, T: Thru, U: U-Turn

Tue Nov 7, 2023 AM Peak (7:45 AM - 8:45 AM) - Overall Peak Hour All Classes (Motorcycles, Lights, Single-Unit Trucks, Articulated Trucks, Buses, Pedestrians, Bicycles on Road, Bicycles on Crosswalk) All Movements ID: 1133533, Location: 48.470995, -123.397221, Site Code: TIN001209