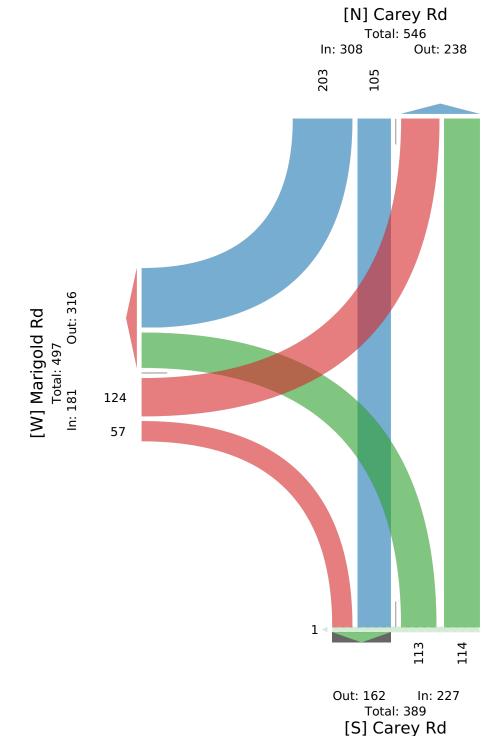

Total: 537 [S] Carey Rd

Tue Nov 7, 2023 PM Peak (3:45 PM - 4:45 PM) All Classes (Motorcycles, Lights, Single-Unit Trucks, Articulated Trucks, Buses, Pedestrians, Bicycles on Road, Bicycles on Crosswalk) All Movements ID: 1133533, Location: 48.470995, -123.397221, Site Code: TIN001209

McElhanney

Provided by: McElhanney Kamloops 710 Laval Crescent, Kamloops, BC, V2C5P3, CA

| Leg                     | Marigol | d Rd  |    |       |      | No Access Sidewa | lk Only | Carey R | d     |    |       |      | Carey R | d     |    |       |      |       |
|-------------------------|---------|-------|----|-------|------|------------------|---------|---------|-------|----|-------|------|---------|-------|----|-------|------|-------|
| Direction               | Eastbou | nd    |    |       |      | Westbound        |         | Northbo | und   |    |       |      | Southbo | und   |    |       |      |       |
| Time                    | L       | R     | U  | Арр   | Ped* | Арр              | Ped*    | L       | Т     | U  | Арр   | Ped* | Т       | R     | U  | Арр   | Ped* | Int   |
| 2023-11-07 3:45PM       | 42      | 16    | 0  | 58    | 0    | 0                | 1       | 22      | 25    | 0  | 47    | 0    | 33      | 38    | 0  | 71    | 0    | 176   |
| 4:00PM                  | 24      | 16    | 0  | 40    | 0    | 0                | 0       | 24      | 30    | 0  | 54    | 0    | 23      | 53    | 0  | 76    | 0    | 170   |
| 4:15PM                  | 25      | 13    | 0  | 38    | 0    | 0                | 2       | 27      | 34    | 0  | 61    | 1    | 28      | 44    | 0  | 72    | 0    | 171   |
| 4:30PM                  | 33      | 12    | 0  | 45    | 0    | 0                | 0       | 40      | 25    | 0  | 65    | 0    | 21      | 68    | 0  | 89    | 0    | 199   |
| Total                   | 124     | 57    | 0  | 181   | 0    | 0                | 3       | 113     | 114   | 0  | 227   | 1    | 105     | 203   | 0  | 308   | 0    | 716   |
| % Approach              | 68.5%   | 31.5% | 0% | -     | -    | -                | -       | 49.8%   | 50.2% | 0% | -     | -    | 34.1%   | 65.9% | 0% | -     | -    | -     |
| % Total                 | 17.3%   | 8.0%  | 0% | 25.3% | -    | 0%               | -       | 15.8%   | 15.9% | 0% | 31.7% | -    | 14.7%   | 28.4% | 0% | 43.0% | -    | -     |
| PHF                     | 0.738   | 0.891 | -  | 0.780 | -    | -                | -       | 0.700   | 0.831 | -  | 0.865 | -    | 0.795   | 0.746 | -  | 0.865 | -    | 0.897 |
| Motorcycles             | 3       | 0     | 0  | 3     | -    | 0                | -       | 0       | 2     | 0  | 2     | -    | 0       | 3     | 0  | 3     | -    | 8     |
| % Motorcycles           | 2.4%    | 0%    | 0% | 1.7%  | -    | -                | -       | 0%      | 1.8%  | 0% | 0.9%  | -    | 0%      | 1.5%  | 0% | 1.0%  | -    | 1.1%  |
| Lights                  | 120     | 57    | 0  | 177   | -    | 0                | -       | 111     | 105   | 0  | 216   | -    | 103     | 198   | 0  | 301   | -    | 694   |
| % Lights                | 96.8%   | 100%  | 0% | 97.8% | -    | -                | -       | 98.2%   | 92.1% | 0% | 95.2% | -    | 98.1%   | 97.5% | 0% | 97.7% | -    | 96.9% |
| Single-Unit Trucks      | 0       | 0     | 0  | 0     | -    | 0                | -       | 1       | 3     | 0  | 4     | -    | 0       | 2     | 0  | 2     | -    | 6     |
| % Single-Unit Trucks    | 0%      | 0%    | 0% | 0%    | -    | -                | -       | 0.9%    | 2.6%  | 0% | 1.8%  | -    | 0%      | 1.0%  | 0% | 0.6%  | -    | 0.8%  |
| Articulated Trucks      | 0       | 0     | 0  | 0     | -    | 0                | -       | 0       | 0     | 0  | 0     | -    | 0       | 0     | 0  | 0     | -    | 0     |
| % Articulated Trucks    | 0%      | 0%    | 0% | 0%    | -    | -                | -       | 0%      | 0%    | 0% | 0%    | -    | 0%      | 0%    | 0% | 0%    | -    | 0%    |
| Buses                   | 1       | 0     | 0  | 1     | -    | 0                | -       | 0       | 3     | 0  | 3     | -    | 2       | 0     | 0  | 2     | -    | 6     |
| % Buses                 | 0.8%    | 0%    | 0% | 0.6%  | -    | -                | -       | 0%      | 2.6%  | 0% | 1.3%  | -    | 1.9%    | 0%    | 0% | 0.6%  | -    | 0.8%  |
| Bicycles on Road        | 0       | 0     | 0  | 0     | -    | 0                | -       | 1       | 1     | 0  | 2     | -    | 0       | 0     | 0  | 0     | -    | 2     |
| % Bicycles on Road      | 0%      | 0%    | 0% | 0%    | -    | -                | -       | 0.9%    | 0.9%  | 0% | 0.9%  | -    | 0%      | 0%    | 0% | 0%    | -    | 0.3%  |
| Pedestrians             | -       | -     | -  | -     | 0    | -                | 3       | -       | -     | -  | -     | 1    | -       | -     | -  | -     | 0    |       |
| % Pedestrians           | -       | -     | -  | -     | -    | -                | 100%    | -       | -     | -  | -     | 100% | -       | -     | -  | -     | -    | -     |
| Bicycles on Crosswalk   | -       | -     | -  | -     | 0    | -                | 0       | -       | -     | -  | -     | 0    | -       | -     | -  | -     | 0    |       |
| % Bicycles on Crosswalk | -       | -     | -  | -     | -    | -                | 0%      | -       | -     | -  | -     | 0%   | -       | -     | -  | -     | -    | -     |

\*Pedestrians and Bicycles on Crosswalk. L: Left, R: Right, T: Thru, U: U-Turn

Tue Nov 7, 2023 PM Peak (3:45 PM - 4:45 PM) All Classes (Motorcycles, Lights, Single-Unit Trucks, Articulated Trucks, Buses, Pedestrians, Bicycles on Road, Bicycles on Crosswalk) All Movements ID: 1133533, Location: 48.470995, -123.397221, Site Code: TIN001209